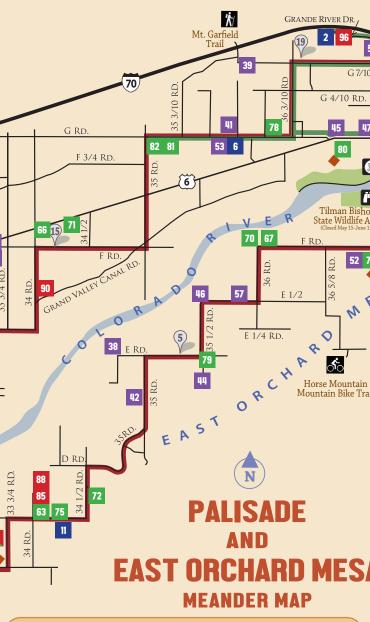

duce
- 73. Herman Produce
- 74. Kokopelli Farm Market
- 75. Mosher-Talley Orchard 76. Mt. Lincoln Peach Company
- 77. Palisade Peach Shack
- 52. Peachfork Orchards & Vineyards
- 78. A Pinch of Lavender
- 79. Sage Creation
- 80. Sprigs and Sprouts 81. The Stone Fruit Company 82. Stoned Fruit Orchard
- 83. Talbotts Farm Market and Taproom
- 84. Z's Orchard

#### **PLACES TO STAY**

- 85. Bearfoot Bed and Breakfast
- 86. Bella Bolettino Vino Cabina
- 87. Best Western Grande River Inn & Suites
- 88. Cherokee Bed and Breakfast
- 89. Courtyard by Marriott Grand Junction
- 90. Dancing Moon Bed and Breakfast
- 91. The Homestead
- 92. Palisade Basecamp RV Resort
- 93. Palisade Wine Country Retreat
- 94. Palisade Wine Valley Inn
- 95. Spoke and Vine Motel
- 96. Wine Country Inn
- 77. Z's Orchard





#### **◆ WATCH FOR BARN QUILT SQUARES**

Barn Quilts are painted quilt squares on boards, mounted on barns or other buildings. While cloth quilts are made of squares sewn together, a Barn Quilt is a big single square. Find Barn Quilts on map pages marked with this symbol. A modern tribute to a vintage necessity and a storied, mostly female expression of artful design and needle craft across rural America.









# Stop in and see all that's NEW at THE HAPPY CAMPER. NEW products and NEW location right off of I-70!

Get Happy! Stay Happy!



The Happy Camper Dispensary

#### **NEW LOCATION!**

**420 WINE VALLEY ROAD • PALISADE** 

Open daily 9am-10pm • 970-609-0420 www.THCPalisade.com

Order our CBD products at www.HappyCamperCBD.com and ship them anywhere is the USA

WARNING: Use of Mar