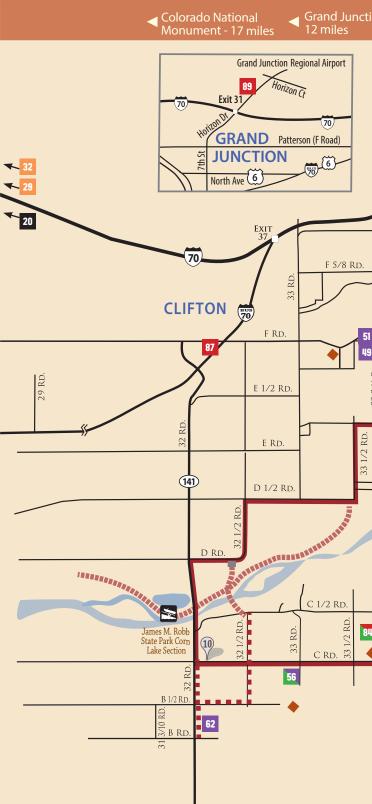

roduce
- 73. Herman Produce
- 74. Kokopelli Farm Market
- 75. Mosher-Talley Orchard 76. Mt. Lincoln Peach Company
- 77. Palisade Peach Shack
- 52. Peachfork Orchards & Vineyards
- 78. A Pinch of Lavender
- 79. Sage Creation
- 80. Sprigs and Sprouts 81. The Stone Fruit Company 82. Stoned Fruit Orchard
- 83. Talbotts Farm Market and Taproom
- 84. Z's Orchard

#### **PLACES TO STAY**

- 85. Bearfoot Bed and Breakfast
- 86. Bella Bolettino Vino Cabina
- 87. Best Western Grande River Inn & Suites
- 88. Cherokee Bed and Breakfast
- 89. Courtyard by Marriott Grand Junction
- 90. Dancing Moon Bed and Breakfast
- 91. The Homestead
- 92. Palisade Basecamp RV Resort
- 93. Palisade Wine Country Retreat
- 94. Palisade Wine Valley Inn
- 95. Spoke and Vine Motel
- 96. Wine Country Inn
- 77. Z's Orchard





#### **◆ WATCH FOR BARN QUILT SQUARES**

Barn Quilts are painted quilt squares on boards, mounted on barns or other buildings. While cloth quilts are made of squares sewn together, a Barn Quilt is a big single square. Find Barn Quilts on map pages marked with this symbol. A modern tribute to a vintage necessity and a storied, mostly female expression of artful design and needle craft across rural America.









# Stop in and see all that's NEW at THE HAPPY CAMPER. NEW products and NEW location right off of I-70!

Get Happy! Stay Happy!



The Happy Camper Dispensary

#### **NEW LOCATION!**

**420 WINE VALLEY ROAD • PALISADE** 

Open daily 9am-10pm • 970-609-0420 www.THCPalisade.com

Order our CBD products at www.HappyCamperCBD.com and ship them anywhere is the USA

WARNING: Use of M