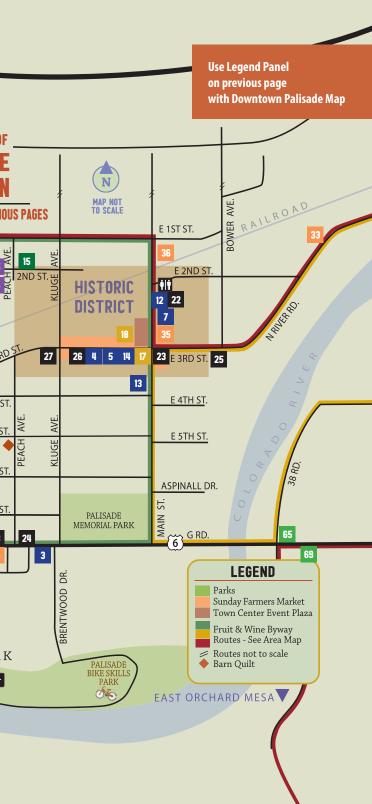

#### **Galleries**

Little town. Big art scene.
Palisade is widely known for its creative atmosphere, starting with the galleries. The Blue Pig and Craig Gallery are home to over 80 artists, showcasing a wide variety of styles and mediums. Visit the art scene on 3rd and Main in Downtown Palisade. Feeling inspired? Check out the events calendar at palisadecoc.com/events for upcoming classes with local artists.

#### **Palisade Art Festival**

Palisade Art Festival brings professional artists from around the country for the weekend. Free admission and family friendly. For more info: mountainartfestivals.com

Riverbend Park: One of Palisade's favorite spots. The Riverfront Trail allows walking & riding (Pet-Friendly).

Palisade is also widely known for its Hiking Trails. See Trails Page for more information.

Just west of Riverbend Park is a **Disk Golf Course** that is mostly flat, but is still challenging. It is a par 54 course in a beautiful secluded area, that plays through the Cottonwoods along the Colorado River. Multiple pin positions. Dual tees on 11 holes.

Visitors to Palisade, CO can access over 51 MTB bike trails, from beginner to pro, within a one-hour drive. There are many options for road, and gravel biking as well. Looking for a more relaxed biking adventure? Rent a cruiser or E-bike and Hit the Fruit & Wine Byway or Riverfront Trail.